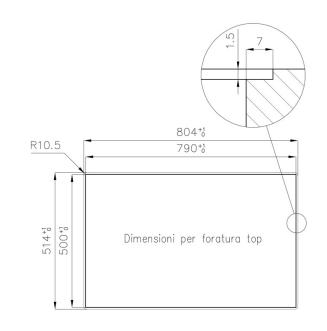

## Dimensions

# Cut out drawing

#### **Product Details**

| Materials/finishes     | Copper PVD- finish AISI 304 stainless steel                           |
|------------------------|-----------------------------------------------------------------------|
| Edge/installation type | FILOTOP Edge - for flush-mount (FT) or over-mount (FTS) installation  |
| Cooking elements       | Five burners                                                          |
| Grids                  | Cast iron grids, Gun Metal finish burners and enamelled burner covers |
| Ignition               | Under-knob electric ignition                                          |
| Safety                 | Safety valves with ultra-rapid thermocouples                          |
| Dimension              | 803x513 mm                                                            |
| Cut out                | Vedi scheda tecnica                                                   |
| Total power            | 9.500 W                                                               |
| - Triple Crown         | 3.800 W                                                               |
| - Semirapid            | 2x1.750 W                                                             |
| - Auxiliary            | 2x1.100 W                                                             |
| Gas type               | Tested for installation with natural gas, LPG nozzle set included     |
| Power Supply           | 220-240 V; 50.60 Hz                                                   |