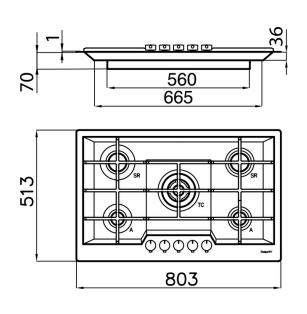

## Dimensions

# Cut out drawing

#### **Product Details**

| Materials/finishes     | Copper PVD- finish AISI 304 stainless steel                           |
|------------------------|-----------------------------------------------------------------------|
| Edge/installation type | FILOTOP Edge - for flush-mount (FT) or over-mount (FTS) installation  |
| Cooking elements       | Five burners                                                          |
| Grids                  | Cast iron grids, Gun Metal finish burners and enamelled burner covers |
| Ignition               | Under-knob electric ignition                                          |
| Safety                 | Safety valves with ultra-rapid thermocouples                          |
| Dimension              | 803x513 mm                                                            |
| Cut out                | Vedi scheda tecnica                                                   |
| Total power            | 9.500 W                                                               |
| - Triple Crown         | 3.800 W                                                               |
| - Semirapid            | 2x1.750 W                                                             |
| - Auxiliary            | 2x1.100 W                                                             |
| Gas type               | Tested for installation with natural gas, LPG nozzle set included     |
| Power Supply           | 220-240 V; 50.60 Hz                                                   |