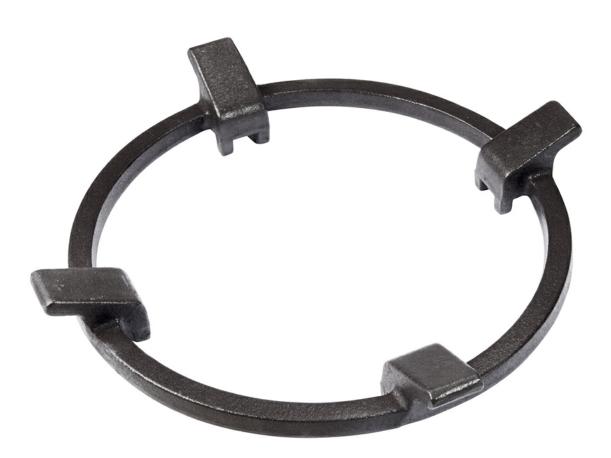

|
| Total power            | 9.500 W                                                               |
| - Triple Crown         | 3.800 W                                                               |
| - Semirapid            | 2x1.750 W                                                             |
| - Auxiliary            | 2x1.100 W                                                             |
| Gas type               | Tested for installation with natural gas, LPG nozzle set included     |
| Power Supply           | 220-240 V; 50.60 Hz                                                   |

### Features

Gas hobs















Inclined recess

Special burners

lii series burners

Ultra-flat hob



## Dimensions



# Cut out drawing





# Optional accessories



cast iron wok support 9601 727

18-04-2019 19:22:39