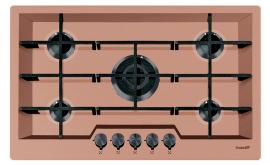

Gas Hob KE Gas Hob 80 cm - Five burners - FILOTOP Edge for flush-mount (FT) or over-mount (FTS) installation Code: 7601 866

#### **Product Details**

| Materials/finishes     | Copper PVD- finish AISI 304 stainless steel                           |
|------------------------|-----------------------------------------------------------------------|
| Edge/installation type | FILOTOP Edge - for flush-mount (FT) or over-mount (FTS) installation  |
| Cooking elements       | Five burners                                                          |
| Grids                  | Cast iron grids, Gun Metal finish burners and enamelled burner covers |
| Ignition               | Under-knob electric ignition                                          |
| Safety                 | Safety valves with ultra-rapid thermocouples                          |
| Dimension              | 803x513 mm                                                            |
| Cut out                | Vedi scheda tecnica                                                   |
| Total power            | 9.500 W                                                               |
| - Triple Crown         | 3.800 W                                                               |
| - Semirapid            | 2x1.750 W                                                             |
| - Auxiliary            | 2x1.100 W                                                             |
| Gas type               | Tested for installation with natural gas, LPG nozzle set included     |
| Power Supply           | 220-240 V; 50.60 Hz                                                   |